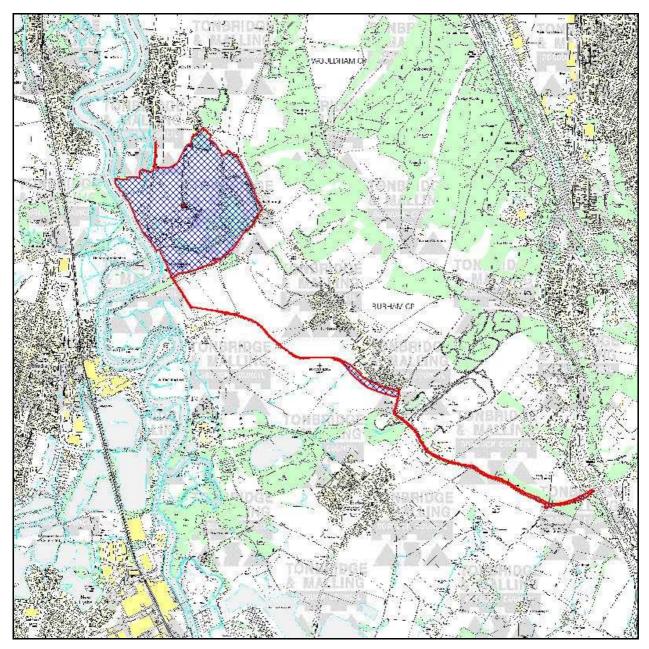

## TM/07/03042/RM

Former Peters Pit And Peters Works Site Hall Road Wouldham Rochester Kent

Reserved matters application for the construction of Greenway Link between Peters Village and Wouldham including provision of segregated footway/cycleway submitted pursuant to conditions 1 and 27 of planning consent TM/05/00989/OAEA (Formation of development platforms and creation of new community including residential development, mixed-use village centre (including A1; A3 and B1 use), community facilities and primary school and associated highways works)